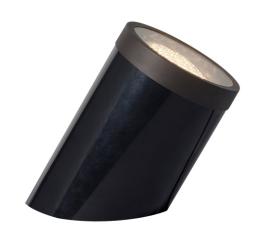

#### **Product Description**

Our 12V Par36 well light is constructed of heavy duty PVC material and utilizes a fully adjustable solid brass gimbal and flat brass cover, This fixture is great for areas where more light is needed, Come with 36"lead with terminal connector to connect PAR36 led lamp easily by screw driver, High quality waterproof PAR36 led lamp has 120 degree beam spread for big tree, column and shrub.

## Features & Benefits

PVC pipe and solid brass gimbal and brass flat cover Construction.

Pre-aged finish; powder coating for more option, paint or finish to wear off or peel—just natural patina that does not corrode.

Come with 36"lead with terminal connector to connect PAR36 led lamp

Heat resistant temper glass lens

Dimming: Only dimmable by magnetic low voltage transformer.

### **Specifications**

Construction: PVC pipe and solid brass gimbal and

brass flat cover

Finish: Pre-aged Antique bronze and black powder coated

Lead Wire: 36" (standard) 18AWG, SPT-1W black

waterproof wire

Glass or Lens: Clear Temper Glass Lens

Light Source (included): Par36 8W 120 degree 2700K

led lamp

Maximum Lamp Rating: 50W Recommended Lamp Rating: 50W

Operating Voltage: 12V AC Shipping Weight: 1.76 lbs