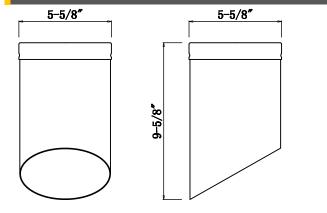

# PRODUCT SPECIFICATIONS



Low Voltage Landscape Lighting Par36 composite Well light B201 Series

#### **Product Description**

Our 12V Par36 well light is constructed of heavy duty PVC material and utilizes a fully adjustable solid brass gimbal and flat brass cover, This fixture is great for areas where more light is needed, Come with 36"lead with terminal connector to connect PAR36 led lamp easily by screw driver, High quality waterproof PAR36 led lamp has 120 degree beam spread for big tree, column and shrub.



#### **Product Dimension**



## Features & Benefits

PVC pipe and solid brass gimbal and brass flat cover Construction.

Pre-aged finish; powder coating for more option, paint or finish to wear off or peel—just natural patina that does not corrode.

Come with 36"lead with terminal connector to connect PAR36 led lamp

Heat resistant temper glass lens

Dimming: Only dimmable by magnetic low voltage transformer.

### **Specifications**

Construction: PVC pipe and solid brass gimbal and

brass flat cover

Finish: Pre-aged Antique bronze and black powder coated

Lead Wire: 36" (standard) 18AWG, SPT-1W black

waterproof wire

Glass or Lens: Clear Temper Glass Lens

Light Source (included): Par36 8W 120 degree 2700K

led lamp

Maximum Lamp Rating: 50W Recommended Lamp Rating: 50W

Operating Voltage: 12V AC Shipping Weight: