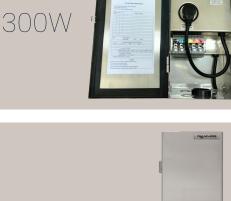

#### Tru-Scapes® Transformers

Tru-Scapes offers a range of high-quality lowvoltage transformers designed to meet the needs of various outdoor lighting installations. Each transformer is crafted with durable, weather-resistant materials and built for reliable performance, ensuring your landscape lighting operates efficiently. The Tru-Scapes transformer series includes four models: 100W, 200W, 300W, and 400W, each offering different power capacities to suit small to large-scale installations.

#### SPECIFICATIONS

- > Power Capacities:
  - 100W Model (TS-T100)
  - 200W Model (TS-T200)
  - 300W Model (TS-T300)
  - 400W Model (TS-T400)
- > Input voltage: 120V AC (All Models)
- Output voltage: 12V/15V AC (multi-tap, All Models)
- Material: Stainless steel housing (All Models)
- Dimensions (L x W x H):
  - 100W Model: 6.5" x 4.5" x 3.5"
  - 200W Model: 8" x 5.5" x 4.5"
  - 300W Model: 10" x 6.5" x 5.5"
  - 400W Model: 11.5" x 7" x 6"
- > Weight:
  - 100W Model: 5.5 lbs
  - 200W Model: 7.2 lbs
  - 300W Model: 9.8 lbs
  - 400W Model: 12.5 lbs
- > Cord Length: 6 ft (All Models)
- > Mounting: Wall-mountable (All Models)
- > Certifications: ETL listed (All Models)
- Protection: Overload and short-circuit protection (All Models)
- Timer/Photocell Compatibility: Yes (All Models)