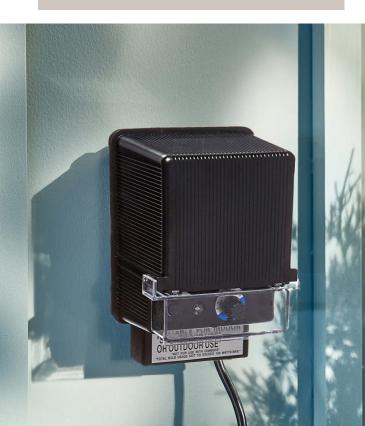

#### Tru-Scapes® Transformers

Tru-Scapes offers a range of high-quality lowvoltage transformers designed to meet the needs of various outdoor lighting installations. Each transformer is crafted with durable, weather-resistant materials and built for reliable performance, ensuring your landscape lighting operates efficiently. The Tru-Scapes transformer series includes four models: 100W, 200W, 300W, and 400W, each offering different power capacities to suit small to large-scale installations.

#### SPECIFICATIONS

- > Power Capacities:
  - 100W Model (TS-T100)
  - 200W Model (TS-T200)
  - 300W Model (TS-T300)
  - 400W Model (TS-T400)
- > Input voltage: 120V AC (All Models)
- Output voltage: 12V/15V AC (multi-tap, All Models)
- Material: Stainless steel housing (All Models)
- Dimensions (L x W x H):
  - 100W Model: 6.5" x 4.5" x 3.5"
  - 200W Model: 8" x 5.5" x 4.5"
  - 300W Model: 10" x 6.5" x 5.5"
  - 400W Model: 11.5" x 7" x 6"
- > Weight:
  - 100W Model: 5.5 lbs
  - 200W Model: 7.2 lbs
  - 300W Model: 9.8 lbs
  - 400W Model: 12.5 lbs
- > Cord Length: 6 ft (All Models)
- > Mounting: Wall-mountable (All Models)
- > Certifications: ETL listed (All Models)
- Protection: Overload and short-circuit protection (All Models)
- Timer/Photocell Compatibility: Yes (All Models)