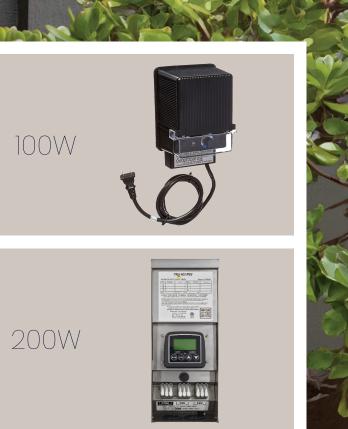

#### Tru-Scapes® Transformers

Tru-Scapes offers a range of high-quality lowvoltage transformers designed to meet the needs of various outdoor lighting installations. Each transformer is crafted with durable, weather-resistant materials and built for reliable performance, ensuring your landscape lighting operates efficiently. The Tru-Scapes transformer series includes four models: 100W, 200W, 300W, and 400W, each offering different power capacities to suit small to large-scale installations.

#### SPECIFICATIONS

- > Power Capacities:
  - 100W Model (TS-T100)
  - 200W Model (TS-T200)
  - 300W Model (TS-T300)
  - 400W Model (TS-T400)
- > Input voltage: 120V AC (All Models)
- Output voltage: 12V/15V AC (multi-tap, All Models)
- Material: Stainless steel housing (All Models)
- Dimensions (L x W x H):
  - 100W Model: 6.5" x 4.5" x 3.5"
  - 200W Model: 8" x 5.5" x 4.5"
  - 300W Model: 10" x 6.5" x 5.5"
  - 400W Model: 11.5" x 7" x 6"
- > Weight:
  - 100W Model: 5.5 lbs
  - 200W Model: 7.2 lbs
  - 300W Model: 9.8 lbs
  - 400W Model: 12.5 lbs
- > Cord Length: 6 ft (All Models)
- > Mounting: Wall-mountable (All Models)
- > Certifications: ETL listed (All Models)
- Protection: Overload and short-circuit protection (All Models)
- Timer/Photocell Compatibility: Yes (All Models)