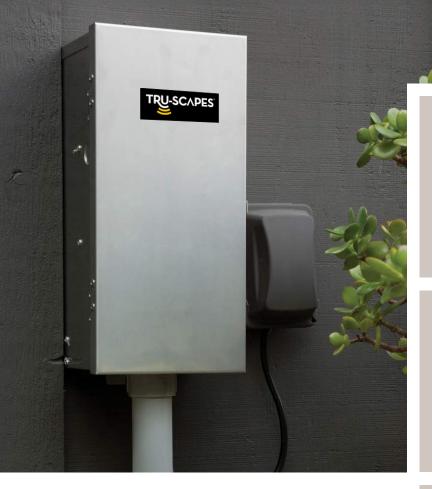

#### Tru-Scapes® Transformers

Tru-Scapes offers a range of high-quality lowvoltage transformers designed to meet the needs of various outdoor lighting installations. Each transformer is crafted with durable, weather-resistant materials and built for reliable performance, ensuring your landscape lighting operates efficiently. The Tru-Scapes transformer series includes four models: 100W, 200W, 300W, and 400W, each offering different power capacities to suit small to large-scale installations.

#### SPECIFICATIONS

- > Power Capacities:
  - 100W Model (TS-T100)
  - 200W Model (TS-T200)
  - 300W Model (TS-T300)
  - 400W Model (TS-T400)
- > Input voltage: 120V AC (All Models)
- Output voltage: 12V/15V AC (multi-tap, All Models)
- Material: Stainless steel housing (All Models)
- Dimensions (L x W x H):
  - 100W Model: 6.5" x 4.5" x 3.5"
  - 200W Model: 8" x 5.5" x 4.5"
  - 300W Model: 10" x 6.5" x 5.5"
  - 400W Model: 11.5" x 7" x 6"
- > Weight:
  - 100W Model: 5.5 lbs
  - 200W Model: 7.2 lbs
  - 300W Model: 9.8 lbs
  - 400W Model: 12.5 lbs
- > Cord Length: 6 ft (All Models)
- > Mounting: Wall-mountable (All Models)
- > Certifications: ETL listed (All Models)
- Protection: Overload and short-circuit protection (All Models)
- Timer/Photocell Compatibility: Yes (All Models)