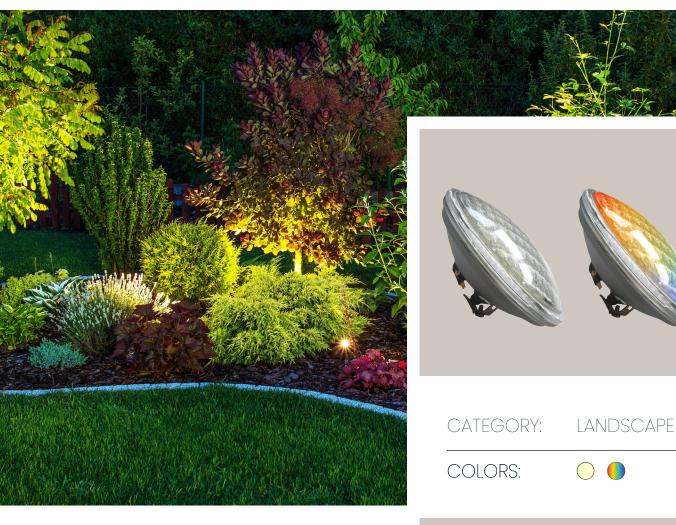

#### PRODUCT OVERVIEW LED Replacement Modules – PAR36 Series

The Tru-Scapes® PAR36 Series LED Lamps are energy-efficient, long-lasting replacements for traditional PAR36 halogen bulbs. Designed for durability and performance, they're ideal for landscape and well lights.

Available in Warm White or App-Controlled RGBCW for full color versatility.

RGBCW 2700-6500K

#### SPECIFICATIONS

- > Installation: Drop-in Replacement
- > Glass or Lens: Clear Temper Glass Lens
- > Light Source:
  - PAR36: 8W, 0.75 PF, 900 Lumens
  - RGBCW PAR36: 8W, 0.75 PF, 680 Lumens
- > Color Temperature:
  - PAR36: 2700K
  - RGBCW PAR36: 2700k 6500k (RGB With App)
- > Dimensions: 2.87" x 4.37" x 4.37"
- Recommended Lamp Rating: 8W
- > Operating Voltage: 12V AC
- > Beam Angle: 120
- Powered By: Low Voltage Transformer (Sold Separately)

# FEATURES & BENEFITS

- Energy-saving alternative to traditional halogen PAR36 lamps
- Instant-on LED with long lifespan and minimal maintenance
- Durable, weather-resistant design for outdoor environments
- > Easily replaceable lamp.
- Low energy consumption Low Voltage LED Design.
- > Heat resistant temper glass lens.
- Available in static Warm White or full RGBCW color-changing
- RGBCW version compatible with Tru-Scapes Color Control App