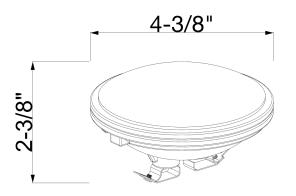

#### SPECIFICATIONS

- > Installation: Drop-in Replacement
- > Glass or Lens: Clear Temper Glass Lens
- > Light Source:
  - PAR36: 8W, 0.75 PF, 900 Lumens
  - RGBCW PAR36: 8W, 0.75 PF, 680 Lumens
- > Color Temperature:
  - PAR36: 2700K
  - RGBCW PAR36: 2700k 6500k (RGB With App)
- > Dimensions: 2.87" x 4.37" x 4.37"
- Recommended Lamp Rating: 8W
- > Operating Voltage: 12V AC
- > Beam Angle: 120
- Powered By: Low Voltage Transformer (Sold Separately)

## PRODUCT DIMENSIONS